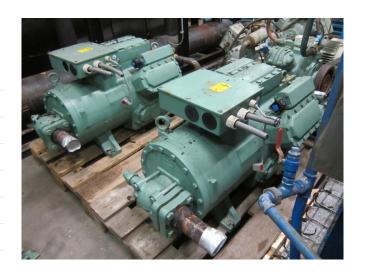

#### Used Bitzer 6E-60.2

Used Bitzer 6E-60.2 freon compressor. This unit has a cooling capacity of approximately 121,2 kW at -5°C/+40°C.

Why choose for HOSBV? Were not only the largest used refrigeration specialist in Europe, but also, we deliver all equipment including an extensive test, warranty and deliver after an industrial cleaning. \*If requested we are happy to arrange your logistics.