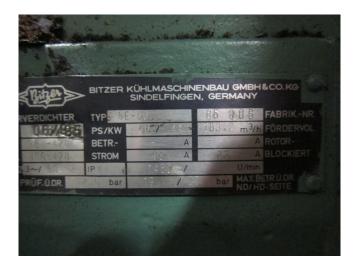

## **Specifications**

| Marka                                   | Bitzer                                      |
|-----------------------------------------|---------------------------------------------|
| Тур                                     | 6E-60.2                                     |
| Czynnik chłodzący                       | Freon                                       |
| kW at -5ºC/+40ºC                        | 121,2                                       |
| kW at - $10^{\circ}$ C/+ $40^{\circ}$ C | 100                                         |
| kW at -20°C/+40°C                       | 65,4                                        |
|                                         |                                             |
| Uwagi                                   | *Capacity is approx                         |
| Uwagi  <br>Uwagi                        | *Capacity is approx<br>R404a - R22 or other |
|                                         |                                             |
|                                         | R404a - R22 or other                        |
| Uwagi                                   | R404a - R22 or other<br>freon types         |

#### Used Bitzer 6E-60.2

Used Bitzer 6E-60.2 freon compressor. This unit has a cooling capacity of approximately 121,2 kW at -5°C/+40°C.

Why choose for HOSBV? Were not only the largest used refrigeration specialist in Europe, but also, we deliver all equipment including an extensive test, warranty and deliver after an industrial cleaning. \*If requested we are happy to arrange your logistics.