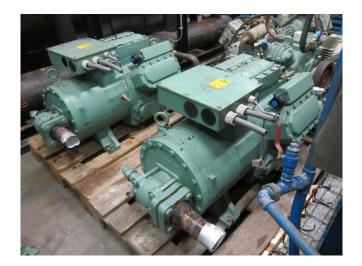

#### Used Bitzer 6E-60.2

Used Bitzer 6E-60.2 freon compressor. This unit has a cooling capacity of approximately 121,2 kW at -5°C/+40°C.

Why choose for HOSBV? Were not only the largest used refrigeration specialist in Europe, but also, we deliver all equipment including an extensive test, warranty and deliver after an industrial cleaning. \*If requested we are happy to arrange your logistics.