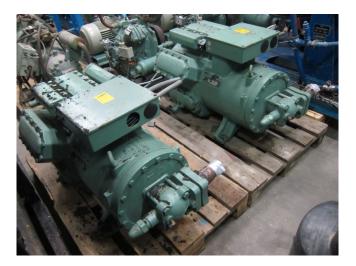

#### Used Bitzer 6E-60.2

Used Bitzer 6E-60.2 freon compressor. This unit has a cooling capacity of approximately 121,2 kW at -5°C/+40°C.

Why choose for HOSBV? Were not only the largest used refrigeration specialist in Europe, but also, we deliver all equipment including an extensive test, warranty and deliver after an industrial cleaning. \*If requested we are happy to arrange your logistics.